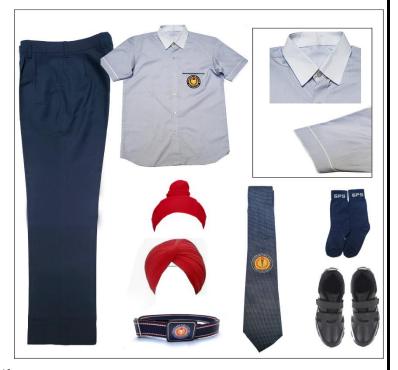

## **CLASSES: XI & XII**

#### • Shirt

Colour: Powder Blue Fabric Code: Volt 77044

Company: Mitva

Stuff: Polyester Cotton

Pattern: Self-check with white collars and piping on the arms. Shirt buttons embossed with the

name GPS. (Refer to the given picture)

#### Trousers

Colour: Dark Sea Blue Fabric Code: 67

Company: Punjab Woolen Manufacturers

Stuff: Polyester Viscose

## Turban / Patka

Colour: Matt Red Shade No.: 78

Pattern: Plain Company: Adarsh

Stuff: Full Voile

#### • Tie

Colour & Pattern: Dark Sea Blue base with sky self-print with front embossed logo (Refer to the given picture)

### Belt

Pattern: Logo embossed on the buckle (Refer to the given picture)

## Socks

Colour: Matching with trousers (Refer to the given picture)

### Shoes with Velcro

Colour: Black Model No.: HRAQ-252