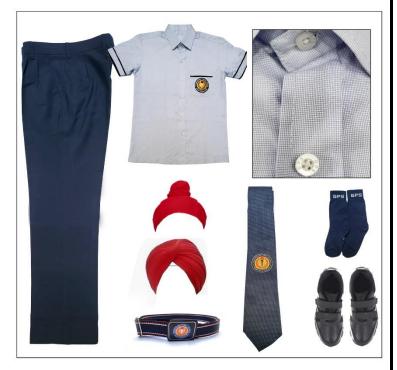

### **SUMMER (APRIL TO OCTOBER)**

**CLASSES: VI TO X** 

• Shirt

Colour: Powder Blue Fabric Code: Volt 77044

Company: Mitva

Stuff: Polyester Cotton

Pattern: Self-check with blue piping on the arms and shirt buttons embossed with the name GPS.

(Refer to the given picture)

Trousers

Colour: Dark Sea Blue Fabric Code: 67

Company: Punjab Woolen Manufacturers

Stuff: Polyester Viscose

Turban / Patka

Colour: Matt Red Shade No.: 78

Pattern: Plain Company: Adarsh

Stuff: Full Voile

• Tie

Colour & Pattern: Dark Sea Blue base with sky self-print with front embossed logo (Refer to the given picture)

Belt

Pattern: Logo embossed on the buckle (Refer to the given picture)

Socks

Colour: Matching with trousers (Refer to the given picture)

• Shoes with Velcro

Colour: Black Model No.: HRAQ-252