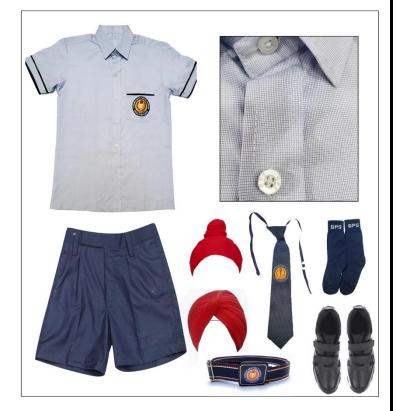

### **CLASSES: NURSERY TO V**

#### • Shirt

Colour: Powder Blue Fabric Code: Volt 77044

Company: Mitva

Stuff: Polyester Cotton

Pattern: Self-check with blue piping on the arms and shirt buttons embossed with the name GPS.

(Refer to the given picture)

### Shorts

Colour: Dark Sea Blue Fabric Code: 67

Company: Punjab Woolen Manufacturers

Stuff: Polyester Viscose

### Patka

Colour: Matt Red Shade No.: 78

Pattern: Plain Company: Adarsh

Stuff: Full Voile

### Tie with Elastic

Colour & Pattern: Dark Sea Blue base with sky

self-print with front embossed logo (Refer to the given picture)

### Belt

Pattern: Logo embossed on the buckle (Refer to the given picture)

### Socks

Colour: Matching with Shorts (Refer to the given picture)

### • Shoes with Velcro

Colour: Black Model No.: HRAQ-252