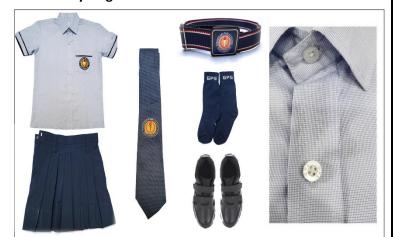

# **SCHOOL UNIFORM (GIRLS)**

**SESSION: 2025-26** 

## **SUMMER (APRIL TO OCTOBER)**

**CLASSES: VI TO X** 

• Shirt

Colour: Powder Blue Fabric Code: Volt 77044

Company: Mitva

Stuff: Polyester Cotton

Pattern: Self-check with blue piping on the arms and shirt buttons embossed with the name GPS.

(Refer to the given picture)

# Knee Covering Box Pleated Skirt (Non-Divided) with Black Cycling Shorts

Colour: Dark Sea Blue Fabric Code: 67

Company: Punjab Woolen Manufacturers

Stuff: Polyester Viscose

• Tie

Colour & Pattern: Dark Sea Blue base with sky

self-print with front embossed logo

(Refer to the given picture)

Belt

Pattern: Logo embossed on the buckle

(Refer to the given picture)

Socks (Long)

Colour: Matching with Skirt (Refer to the given picture)

• Shoes with Velcro

Colour: Black Model No.: HRAQ-252