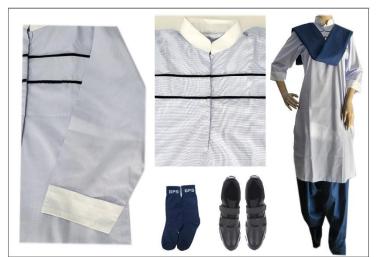

# **SUMMER (APRIL TO OCTOBER)**

**CLASSES: XI & XII** 

• Kurta

Colour: Powder Blue Fabric Code: Volt 77044

Company: Mitva

Stuff: Polyester Cotton

Pattern: Self-check with blue piping and white collars and cuffs

• Punjabi Salwar

Colour: Dark Sea Blue

(Colour same as boys' trousers)

Stuff: Cotton Salwar

Dupatta

Colour: Matching with the Salwar

Stuff: Cotton Dupatta

Socks

Colour: Matching with Salwar

(Refer to the given picture)

• Shoes with Velcro

Colour: Black Model No.: HRAQ-252