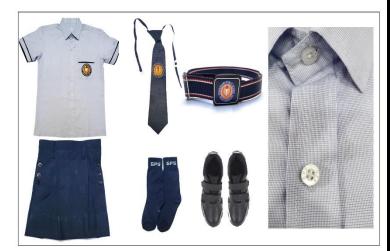

## **SUMMER (APRIL TO OCTOBER)**

**CLASSES: NURSERY TO V** 

• Shirt

Colour: Powder Blue Fabric Code: Volt 77044

Company: Mitva

Stuff: Polyester Cotton

Pattern: Self-check with blue piping on the arms and shirt buttons embossed with the name GPS.

(Refer to the given picture)

# • Wrap Around Style Skirt (Non-Divided) with Black Cycling Shorts

Colour: Dark Sea Blue Fabric Code: 67

Company: Punjab Woolen Manufacturers

Stuff: Polyester Viscose

### • Tie with Elastic

Colour & Pattern: Dark Sea Blue base with sky self-print with front embossed logo (Refer to the given picture)

#### Belt

Pattern: Logo embossed on the buckle (Refer to the given picture)

## • Socks (Long)

Colour: Matching with Shorts (Refer to the given picture)

# • Shoes with Velcro

Colour: Black Model No.: HRAQ-252